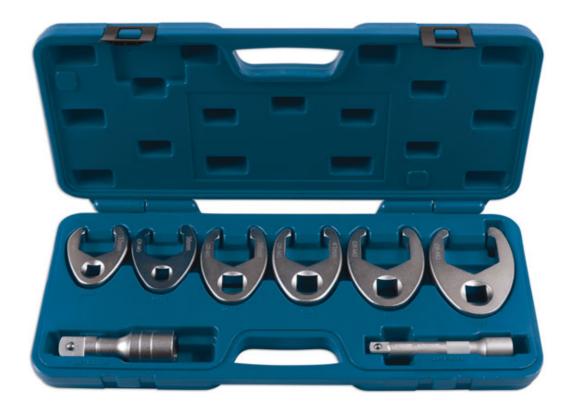

## Crows Foot Wrench Set 1/2"D, 3/4"D 8pc

Heavy duty flare nut crows foot wrench set in 1/2"D and 3/4"D, in a range of larger sizes from 33mm to 50mm with a pair of extension bars for deep-set access. The wrenches are machined to tight tolerances with thick jaws for maximum grip, to prevent stripping the fastener head, whilst the open jaw design fits around pipes and cables. A professional quality set that is manufactured from satin finish chrome molybdenum and supplied in a rugged blow mould carry case.

## **Additional Information**

- 1/2"D sizes: 33 and 36mm.
- 3/4"D sizes: 38, 41, 46 and 50mm.
- 1/2"D extension 125mm long; 3/4"D extension 100mm long.
- · Supplied in a blow mould case, with carry handle for safe, portable storage.
- Heavy duty set manufactured from chrome molybdenum with satin finish (1/2"D extension from CV).